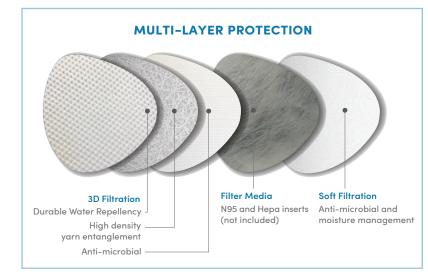

The combination of a 3-dimensional spacer fabric and a tightly knit liner provides **4 layers of particle filtration**, while remaining lightweight and foldable. For added protection, the **integrated pocket** allows the wearer to **insert additional filter** media.

### PERFORMANCE

Each of its Made in USA component fabrics is an antimicrobial textile employing environmentally friendly, zinc-based technology. The outer fabric has a durable water repellant finish to stay dry in bad weather and the inner fabric has moisture management capability to provide added comfort. This mask is washable and reusable and will continue to perform after 50 launderings.