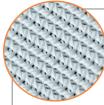

## THE EAGLE

Club-level

- 14 oz. multi-layer polyester
- Sound dampening
- Reinforced durability
- Tighter-knit outer surface for sharper image

THE DOUBLE EAGLE Pro-level

- 15 oz. multi-layer polyester
- Enhanced sound dampening
- Reinforced durability
- Lowest bounce-back
- Tightest-knit, smooth outer

surface for less abrasion on balls

516-239-4400

in O @APEXMILLS