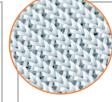

## THE EAGLE

Club-level

- 14 oz. multi-layer polyester
- Sound dampening
- Reinforced durability
- Tighter-knit outer surface for sharper image

THE DOUBLE EAGLE Pro-level

- 15 oz. multi-layer polyester
- Enhanced sound dampening
- Reinforced durability
- Lowest bounce-back
- Tightest-knit, smooth outer