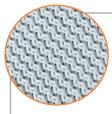

## THE BIRDIE Entry-level

- Streamlined 11 oz. single-layer polyester

- Tight-knit and engineered for enhanced strength and opacity
- Easily foldable for transport